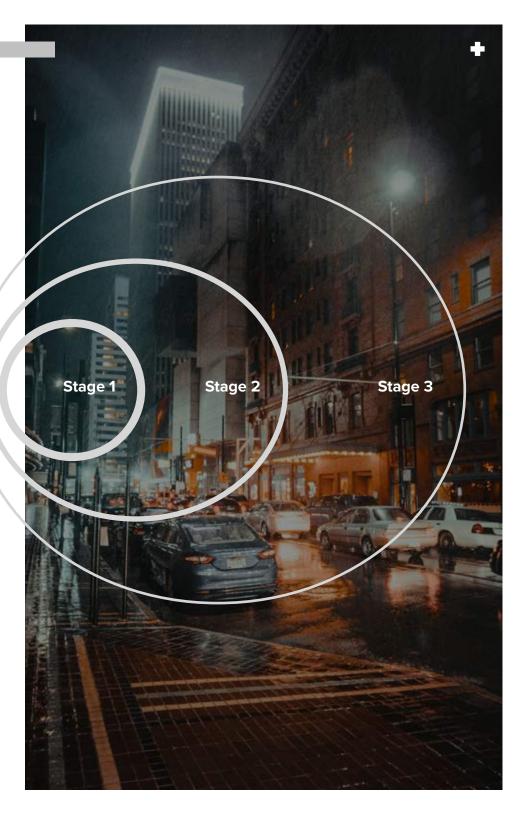

#### OUR BUDGET

#### Stage 1

| Personal                                                                                                | \$80,000                                                                         |
|---------------------------------------------------------------------------------------------------------|----------------------------------------------------------------------------------|
| Work                                                                                                    | \$40,000                                                                         |
| Stage 2                                                                                                 |                                                                                  |
| Outreach                                                                                                | \$20,000                                                                         |
| Office Space                                                                                            | \$25,000                                                                         |
| Equipment and Supplies                                                                                  | \$5,000                                                                          |
| Travel and Food                                                                                         | \$15,000                                                                         |
| Print Media                                                                                             | \$5,000                                                                          |
| Ministry Materials                                                                                      | \$5,000                                                                          |
|                                                                                                         |                                                                                  |
| Stage 3                                                                                                 |                                                                                  |
| Stage 3<br>Kids' Ministry                                                                               | \$15,000                                                                         |
|                                                                                                         |                                                                                  |
| Kids' Ministry                                                                                          | \$10,000                                                                         |
| Kids' Ministry<br>Guest Experience<br>Ministry Materials                                                | \$10,000<br>\$10,000                                                             |
| Kids' Ministry<br>Guest Experience<br>Ministry Materials<br>Audio/Visual Equipment                      | \$10,000<br>\$10,000<br>`\$40,000                                                |
| Kids' Ministry<br>Guest Experience                                                                      | \$10,000<br>\$10,000<br>`\$40,000<br>\$15,000                                    |
| Kids' Ministry<br>Guest Experience<br>Ministry Materials<br>Audio/Visual Equipment<br>Worship Equipment | \$15,000<br>\$10,000<br>\$10,000<br>\$40,000<br>\$15,000<br>\$15,000<br>\$50,000 |

#### TOTAL

\$450,000